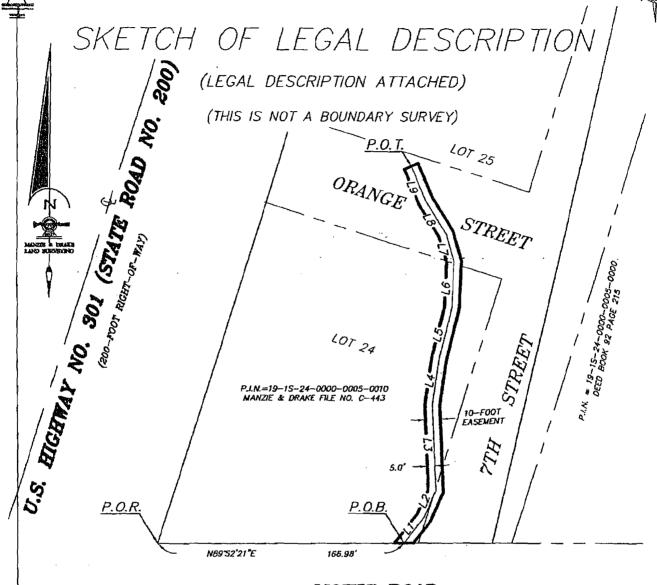

### **LEGAL DESCRIPTION**

PREPARED FOR
NASSAU COUNTY PARKS AND RECREATION
PROPOSED 10 FOOT UTILITY EASEMENT

PROPOSED 10 FOOT UTILITY EASEMENT FEBRUARY 15, 2011

A STRIP OF LAND 10 FEET IN WIDTH AND LYING 5 FEET ON EACH SIDE OF THE FOLLOWING DESCRIBED CENTERLINE, BEING A PORTION OF LOT 24, LOT 25 AND THE ADJOINING 60 FOOT STREET RIGHT-OF-WAYS (ORANGE STREET) & (7<sup>TH</sup> STREET), PLAT OF "BRYCEVILLE", RECORDED IN PLAT BOOK "O", PAGE 43, OF THE PUBLIC RECORDS OF NASSAU COUNTY, FLORIDA, SECTION 19, TOWNSHIP 1 SOUTH, RANGE 24 EAST, NASSAU COUNTY, FLORIDA, BEING MORE PARTICULARLY DESCRIBED AS FOLLOWS:

FOR A POINT OF REFERENCE COMMENCE AT THE INTERSECTION OF THE NORTHERLY RIGHT-OF-WAY LINE OF MOTES ROAD (AN 80 FOOT RIGHT-OF-WAY) AS NOW LAID OUT AND IN USE AND THE EASTERLY RIGHT-OF-WAY LINE OF U.S.HIGHWAY 301 (A 200 FOOT RIGHT-OF-WAY) AS NOW LAID OUT AND IN USE; THENCE NORTH 89°52'21" EAST, ALONG THE NORTHERLY RIGHT-OF-WAY LINE OF SAID MOTES ROAD, A DISTANCE OF 166.98 FEET TO THE **POINT OF BEGINNING**; THENCE NORTH 37°59'49" WEST A DISTANCE OF 21.27 FEET; THENCE NORTH 23°17'40" WEST A DISTANCE OF 19.81 FEET; THENCE NORTH 02°47'27" WEST A DISTANCE OF 56.47 FEET; THENCE NORTH 13°56'25" WEST A DISTANCE OF 34.86 FEET; THENCE NORTH 02°09'38" WEST A DISTANCE OF 30.66 FEET; THENCE NORTH 16°58'41" WEST A DISTANCE OF 18.91 FEET; THENCE NORTH 32°26'05" WEST A DISTANCE OF 25.81 FEET; THENCE NORTH 23°20'25" WEST A DISTANCE OF 25.07 FEET TO THE TERMINUS OF SAID CENTERLINE AND THE END OF THIS DESCRIPTION.

THE SIDELINES OF THE ABOVE DESCRIBED EASEMENT SHALL BE LENGTHENED OR SHORTENED AS NECESSARY IN ORDER TO MAINTAIN A CONTINUOUS STRIP OF LAND 10 FEET IN WIDTH AND TO INTERSECT EXISTING EASEMENTS, RIGHTS-OF-WAY AND PROPERTY LINES OF RECORD AS MAY BE APPLICABLE.

# MANZIE & DRAKE LAND SURVEYING

MOTES ROAD

(80-FOOT RIGHT-OF-WAY)

JOB NO. 17607 SHEET 2 OF 2

| {                                                          | LINE TABLE |        |             |
|------------------------------------------------------------|------------|--------|-------------|
| 1                                                          | LINE       | LENGTH | BEARING     |
|                                                            | L1         | 21.27  | N37'59'49"W |
|                                                            | 1.2        | 19.81  | N2377'40"W  |
| 1 COEND                                                    | L3         | 56.47  | NO2'47'27"W |
| <u>LEGEND</u>                                              | 14         | 30.50  | N07'40'07"W |
| P.O.R. = POINT OF REFERENCE<br>P.O.B. = POINT OF BEGINNING | L5         | 34.86  | N13"56"25"W |
|                                                            | L6         | 30.66  | NO2'09'38"W |
| P.O.T. = POINT OF TERMINUS                                 | 17         | 18.91  | N16"58'41"W |
| P.I.N. = PARCEL IDENTIFICATION NUMBER                      | L8         | 25.81  | N32*26'05"W |
| 117 SOUTH 9TH STREET, FERNANDINA BEACH,                    | 1.3203     | 25.07  | N23'20'25"W |